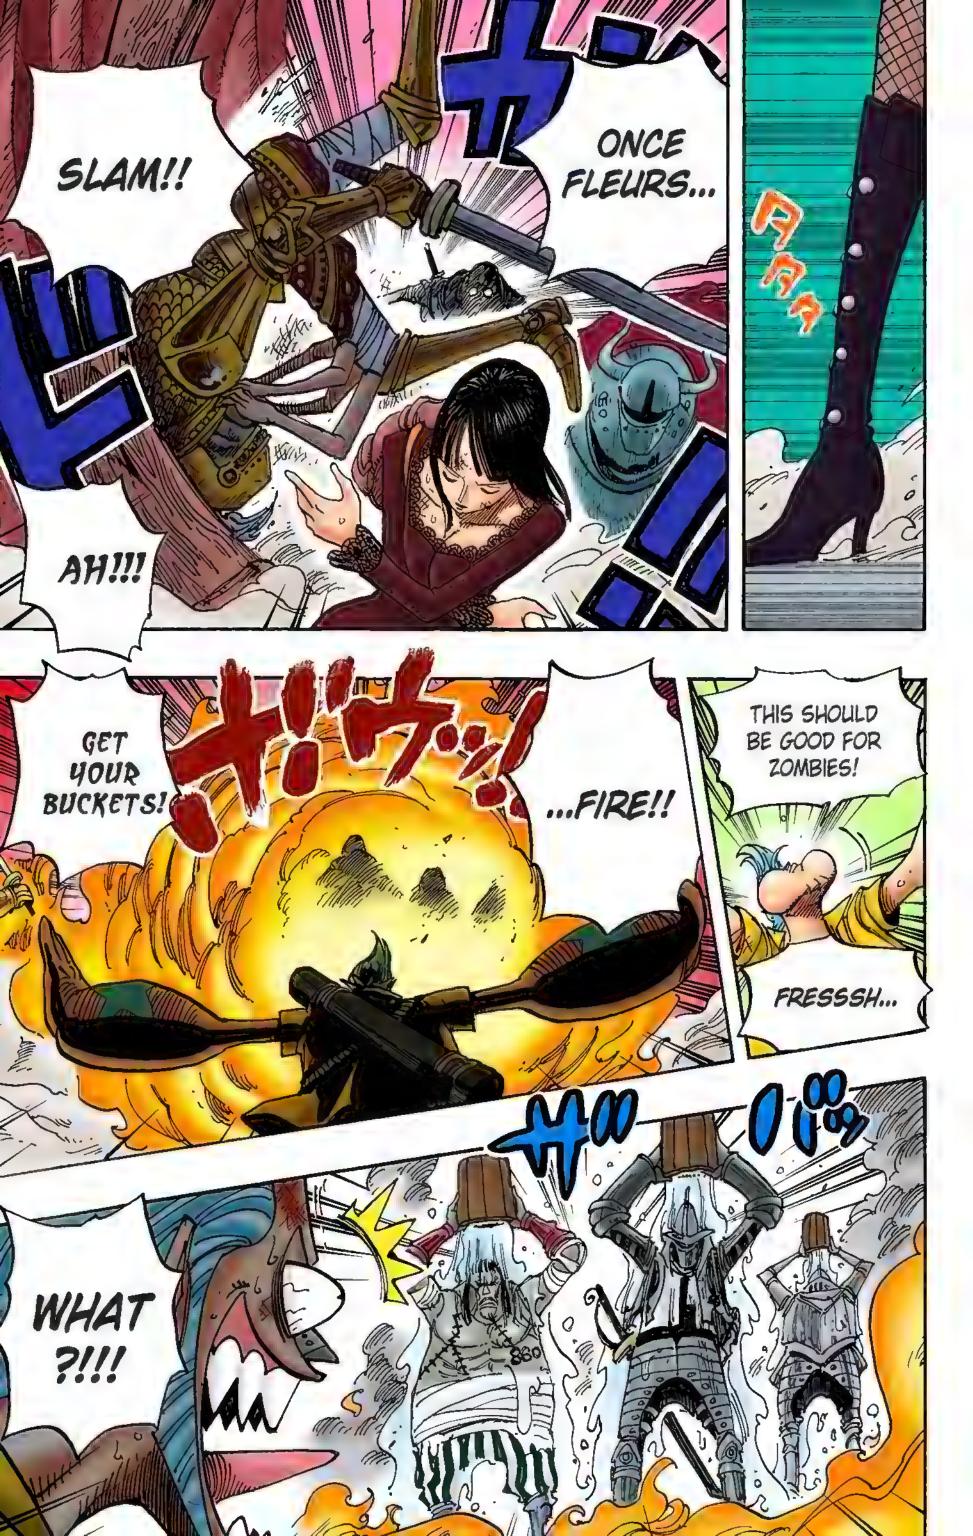

instantly rusts. Each part of his body can He is the one who destroyed Zolo's sword, Yubashiri.

Captain Sharingle (Wheel-Wheel Fruit) A Wheel Human

spin like wheels. Able to perform high level attacks.

- Q: Are those things on Kokoro's chest seashells? Or are they some sort of evolved scales? Or is it a "NuBra"? --Lover of Old Ladies
- UGh... UGh... \*Gasp\*!! I'm sorry, I was A: having nightmares. What a question you've asked. Can I just say that I don't want to think about it? Oh, fine, I'll answer you. It's a "NuBra"-like thing. Its adhesive properties are second to none! GO, seashell "NuBra"!





# Chapter 452: JIGORO OF THE WIND



#### ENERU'S GREAT SPACE MISSION, VOL. 20: "TEARFUL DEPARTURE AFTER CHOKING ON A DUMPLING"





))

#### IT'S LIKE A COLISEUM!!!





























Q: Oda Sensei, I have a question. In chapter 446 (volume 46), Chopper said that he's not interested in the bodies of human girls. Why?! He's supposed to be about 15 years old, right?! Chopper! Please ask him that!

lestion corner

--18 Year-Old Woman 🗘

- A: I see. Please read carefully. Chopper said that he's not interested in "human girls." He may be able to talk like humans, but Chopper is a reindeer. In other words, he may like people for their character, but their appearance can't excite him. But he might fall in love with a good-looking reindeer.
- Q: Hello, Oda Sensei! I fell in love with Koby and Helmeppo when they reappeared in volume 45! They look too handsome! Tell me their birthdays! Koby should be May 13 (Bad Luck). And how about making Helmeppo's birthday July 16 (Fre